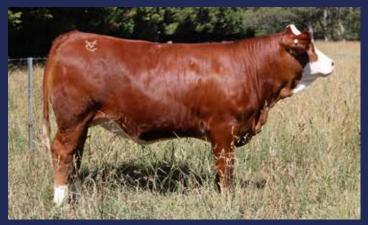

## **WORMBETE MILLENIUM M91 (PP)**

**BORN:** 22.04.2016

TATTOO: AGOPM091

HORN: POLLED

COLOUR: RED

**EYE PIG:** 100/100

**GRADE**: PURE

- WORMBETE DUGALD (P)

- WORMBETE GEELONG (P)

- WORMBETE DAKOTA (Pp)
SIRE: WORMBETE JACKAROO J64 (P)

- WORMBETE ZIGZAG

- WORMBETE JUDY E62

- WORMBETE JUDY Y90

- BRENAIR PARK RINGO - TRIJENA XING (P)

- TRIJENA LYDIA (P)

DAM: WORMBETE BRIDGET B119 (P)

- BUCKINGHAM N057

- WORMBETE R098

- WORMBETE NATALIE

|                                                                                                                                                                                                                                                                                                                                                                                                                                                                                                                                                                                                                                                                                                                                                                                                                                                                                                                                                                                                                                                                                                                                                                                                                                                                                                                                                                                                                                                                                                                                                                                                                                                                                                                                                                                                                                                                                                                                                                                                                                                                                                                                |  | 分器 |
|--------------------------------------------------------------------------------------------------------------------------------------------------------------------------------------------------------------------------------------------------------------------------------------------------------------------------------------------------------------------------------------------------------------------------------------------------------------------------------------------------------------------------------------------------------------------------------------------------------------------------------------------------------------------------------------------------------------------------------------------------------------------------------------------------------------------------------------------------------------------------------------------------------------------------------------------------------------------------------------------------------------------------------------------------------------------------------------------------------------------------------------------------------------------------------------------------------------------------------------------------------------------------------------------------------------------------------------------------------------------------------------------------------------------------------------------------------------------------------------------------------------------------------------------------------------------------------------------------------------------------------------------------------------------------------------------------------------------------------------------------------------------------------------------------------------------------------------------------------------------------------------------------------------------------------------------------------------------------------------------------------------------------------------------------------------------------------------------------------------------------------|--|----|
| A CANADA A C |  |    |

A HOMOZYGOUS polled eye catching sire to take your herd into the next era. Millenium M91 (P) presents as the first of the highly anticipated sons of Wormbete Jackaroo J64 to sell at auction. His slick skin, broad muzzle, terrific polled head, style and great structure serve to complement his high visual and performance appeal. A fertile, mobile, well balanced bull that has it all in a "wow" package. Very few Homozygous polled bulls can attest to this quality and class. Wormbete to retain 100 straws for in herd use only.