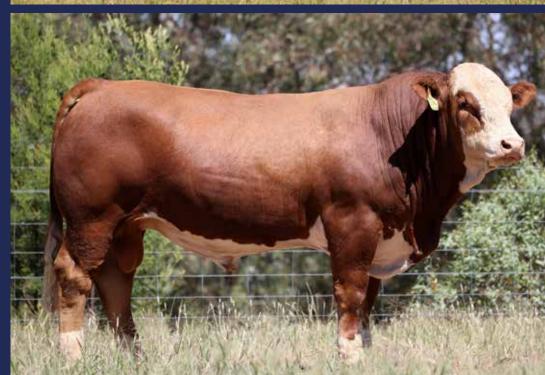

## **WORMBETE MAGISTRATE M73 (P)**

**BORN:** 13.04.2016

TATTOO: AGOPM073

HORN: POLLED

COLOUR: RED

**EYE PIG:** 75/90

**GRADE:** PURE

- CORINDA DOWNS ACUTE (P)

The verdict was to place Magistrate at Lot 1 and the jury's decision unanimous. An impressive thick set sire on great bone, yet with plenty of loose skin and an impressive nature. He has always been considered amongst the top of the class. From one of the strongest Wormbete female lines, Magistrate displays depth, capacity, outlook, softness, and style.