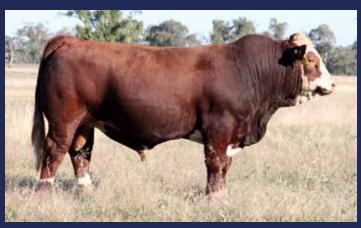

## WORMBETE MAVERICK M4 (P)

**BORN:** 02.03.2016

TATTOO: AGOPM004

HORN: SCUR

COLOUR: RED

**EYE PIG: 100/100 GRADE: PURE** 

- WORMBETE GEELONG (P)

- WORMBETE DAKOTA (P)

SIRE: WORMBETE JACKAROO J64 (P)

- WORMBETE ZIGZAG

- WORMBETE JUDY E62

- WORMBETE JUDY Y90

- ECKERSLEY JACKSON

- JOHILL PARK THOR

- HAMELIN CADENCE 8832

**DAM: WORMBETE WILMA AGOPW075** 

- ALVA KOORT JIGGER N413

- WORMBETE SONIA S15

- WORMBETE N003

|         | JANUARY 2018 SIMMENTAL TRANS TASMAN GROUP BREEDPLAN |      |      |      |      |      |      |      |      |      |  |  |
|---------|-----------------------------------------------------|------|------|------|------|------|------|------|------|------|--|--|
| 1000    | BW                                                  | 200D | 400D | 600D | SS   | EMA  | RIB  | RUMP | RBY  | IMF  |  |  |
| San San | +0.9                                                | +13  | +26  | +38  | +0.8 | +1.3 | -0.9 | -1.1 | +1.0 | +0.1 |  |  |
| Acc     | 69%                                                 | 65%  | 66%  | 67%  | 43%  | 33%  | 43%  | 42%  | 39%  | 36%  |  |  |

|   | STRUCTURAL ASSESSMENT 15 DECEMBER 2017 |   |         |   |   |    |        |        |      |  |  |
|---|----------------------------------------|---|---------|---|---|----|--------|--------|------|--|--|
|   | R                                      | B | Sd<br>R | V |   | () | MUSCLE | SHEATH | TEMP |  |  |
| 6 | 5                                      | 5 | 5       | 5 | 5 | 44 | B+     | 3      | 2    |  |  |

A very, very long sire full of muscle and style. Together with an impeccable structure and great feet and legs, Maverick M4 shows off those highly sought after body goggles. The much anticipated first calf sired by Wormbete Jackaroo J64, he has continued to excite us right from the day he was born. His dam Wilma W75 has had such a big impact on our stud, with her soundness and performance a feature of all her progeny. Full of meat, eye appeal and potential. DNA verified as Heterozygous Polled with tiny button scurs that have been untouched.