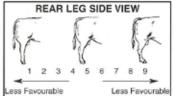

**HOW TO USE THE SYSTEM**: The Beef Class Structural Assessment System uses a 1-9 scoring system:

- A score of 5 is ideal. (Note: Temperament Score of 1 is preferable).
- A score of 4 or 6 shows slight variation from ideal, but this includes most animals. An animal scoring 4 or 6 would be acceptable in any breeding program.
- A score of 3 or 7 shows greater variation but would be acceptable in most commercial programs. However, seedstock producers should be vigilant and understand that this score indicates greater variation from ideal.
- A score of 2 or 8 are low scoring animals and should be looked closely at before purchasing.
- A score of 1 or 9 should not be catalogued and are considered culls.