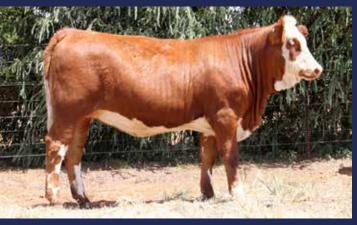

## **WORMBETE MAGISTRATE M73 (P)**

**BORN:** 13.04.2016

TATTOO: AGOPM073

HORN: POLLED

COLOUR: RED

**EYE PIG:** 75/90

**GRADE:** PURE

- CORINDA DOWNS ACUTE (P)

- WONDENIA POLLYANNA (P)

SIRE: CALLENDALE FRANK (P)

- CALLENDALE SHOLTO

- CALLENDALE XAONON (P)

- CALLENDALE MISTRESS (P)

- WOONALLEE GLADIATOR

- WOONALLEE CLINICAL C71

- WOONALLEE JULANI A38

DAM: WORMBETE FENA F33

- WORMBETE YAKKA

- WORMBETE B027

- WORMBETE R023

| MAN THE STATE OF T | A Ministration of the Contract |
|--------------------------------------------------------------------------------------------------------------------------------------------------------------------------------------------------------------------------------------------------------------------------------------------------------------------------------------------------------------------------------------------------------------------------------------------------------------------------------------------------------------------------------------------------------------------------------------------------------------------------------------------------------------------------------------------------------------------------------------------------------------------------------------------------------------------------------------------------------------------------------------------------------------------------------------------------------------------------------------------------------------------------------------------------------------------------------------------------------------------------------------------------------------------------------------------------------------------------------------------------------------------------------------------------------------------------------------------------------------------------------------------------------------------------------------------------------------------------------------------------------------------------------------------------------------------------------------------------------------------------------------------------------------------------------------------------------------------------------------------------------------------------------------------------------------------------------------------------------------------------------------------------------------------------------------------------------------------------------------------------------------------------------------------------------------------------------------------------------------------------------|--------------------------------------------------------------------------------------------------------------------------------------------------------------------------------------------------------------------------------------------------------------------------------------------------------------------------------------------------------------------------------------------------------------------------------------------------------------------------------------------------------------------------------------------------------------------------------------------------------------------------------------------------------------------------------------------------------------------------------------------------------------------------------------------------------------------------------------------------------------------------------------------------------------------------------------------------------------------------------------------------------------------------------------------------------------------------------------------------------------------------------------------------------------------------------------------------------------------------------------------------------------------------------------------------------------------------------------------------------------------------------------------------------------------------------------------------------------------------------------------------------------------------------------------------------------------------------------------------------------------------------------------------------------------------------------------------------------------------------------------------------------------------------------------------------------------------------------------------------------------------------------------------------------------------------------------------------------------------------------------------------------------------------------------------------------------------------------------------------------------------------|

The verdict was to place Magistrate at Lot 1 and the jury's decision unanimous. An impressive thick set sire on great bone, yet with plenty of loose skin and an impressive nature. He has always been considered amongst the top of the class. From one of the strongest Wormbete female lines, Magistrate displays depth, capacity, outlook, softness, and style.