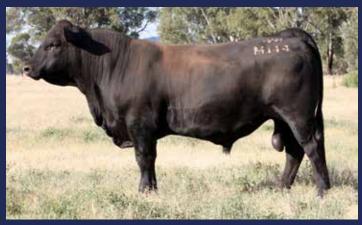

## **WORMBETE MATADOR M35 (P) (AI)**

**BORN:** 28.03.2016

TATTOO: AGOPM035

HORN: POLLED

COLOUR: RED

**EYE PIG**: 100/100

**GRADE: PURE** 

- GLENANTHONY SGT. PEPPER
- WAI-ITI HIGH RISER
  - WAI-ITI PAULA 5

SIRE: GLEN ANTHONY Y-ARTA AY02 (P) (ET)

- TOKAWEKA HANDSOME AH801
- WILLOWBROOK URSULINA AU18
  - WILLOWBROOK FERGIE
  - WATERFRONT ATLANTIS A42 (P)
- WORMBETE DUGALD (P)
  - WORMBETE QUEENIE Q125 (P)

DAM: WORMBETE KATE G96

- VINTAGE CENTAUR
- WORBETE D095
  - WORMBETE X029

| JANUARY 2018 SIMMENTAL TRANS TASMAN GROUP BREEDPLAN |      |      |      |      |      |      |      |      |      |      |
|-----------------------------------------------------|------|------|------|------|------|------|------|------|------|------|
| No.                                                 | BW   | 200D | 400D | 600D | SS   | EMA  | RIB  | RUMP | RBY  | IMF  |
| Comment of the last                                 | -1.2 | +6   | +12  | +13  | +0.1 | +1.0 | +0.4 | +0.7 | +0.2 | +0.1 |
| Acc                                                 | 70%  | 67%  | 70%  | 72%  | 71%  | 50%  | 54%  | 53%  | 52%  | 45%  |

|   | STRUCTURAL ASSESSMENT 15 DECEMBER 2017 |    |        |   |  |    |        |        |      |  |  |  |
|---|----------------------------------------|----|--------|---|--|----|--------|--------|------|--|--|--|
|   | R                                      | S. | S<br>R | V |  | () | MUSCLE | SHEATH | TEMP |  |  |  |
| 6 |                                        |    |        |   |  |    |        |        |      |  |  |  |

An impressive standout son of Glen Anthony Y-arta. Soft and thick, this capacity bull displays incredible substance and softness. A low birthweight (39kgs) combined with calving ease and a positive complement of carcase attributes, results in Matador being an all-round package wrapped up in a calm nature.