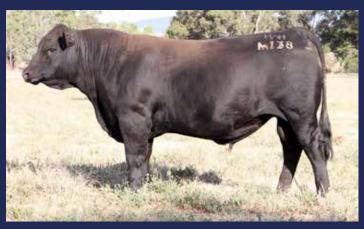

## **WORMBETE MATADOR M35 (P) (AI)**

**BORN:** 28.03.2016

TATTOO: AGOPM035

HORN: POLLED

COLOUR: RED

**EYE PIG**: 100/100

**GRADE: PURE** 

- GLENANTHONY SGT. PEPPER
- WAI-ITI HIGH RISER
  - WAI-ITI PAULA 5

SIRE: GLEN ANTHONY Y-ARTA AY02 (P) (ET)

- TOKAWEKA HANDSOME AH801
- WILLOWBROOK URSULINA AU18
  - WILLOWBROOK FERGIE
  - WATERFRONT ATLANTIS A42 (P)
- WORMBETE DUGALD (P)
  - WORMBETE QUEENIE Q125 (P)

DAM: WORMBETE KATE G96

- VINTAGE CENTAUR
- WORBETE D095
  - WORMBETE X029

| JANUARY 2018 SIMMENTAL TRANS TASMAN GROUP BREEDPLAN |      |      |      |      |      |      |      |      |      |      |
|-----------------------------------------------------|------|------|------|------|------|------|------|------|------|------|
| No.                                                 | BW   | 200D | 400D | 600D | SS   | EMA  | RIB  | RUMP | RBY  | IMF  |
| Comment of the last                                 | -1.2 | +6   | +12  | +13  | +0.1 | +1.0 | +0.4 | +0.7 | +0.2 | +0.1 |
| Acc                                                 | 70%  | 67%  | 70%  | 72%  | 71%  | 50%  | 54%  | 53%  | 52%  | 45%  |

|   | STRUCTURAL ASSESSMENT 15 DECEMBER 2017 |    |        |   |  |    |        |        |      |  |  |  |
|---|----------------------------------------|----|--------|---|--|----|--------|--------|------|--|--|--|
|   | R                                      | S. | S<br>R | V |  | () | MUSCLE | SHEATH | TEMP |  |  |  |
| 6 |                                        |    |        |   |  |    |        |        |      |  |  |  |

An impressive standout son of Glen Anthony Y-arta. Soft and thick, this capacity bull displays incredible substance and softness. A low birthweight (39kgs) combined with calving ease and a positive complement of carcase attributes, results in Matador being an all-round package wrapped up in a calm nature.