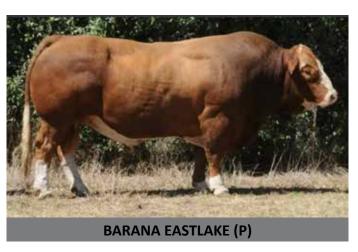

- BULLOCKHILLS BUSTER (P)

- BULLOCKHILLS ERP P U4

SIRE: BARANA EASTLAKE (P)

- YARLOOP MATTLOCK

- WEST COAST VANITY (P)

- YARLOOP QUAINT (P)

- VINTAGE MATTY

- VINTAGE CENTAUR

## **WORMBETE MCKAY M111 (P)**

**BORN:** 05.05.2016 TATTOO: AGOPM111 HORN: POLLED COLOUR: RED **EYE PIG: 15/95 GRADE: PURE** 

SHAWACRES NACOBI

- BULLOCKHILLS BUSTER (P)

- BULLOCKHILLS ERP P U4

SIRE: BARANA EASTLAKE (P)

#### **LOT 10** WORMBETE MACKINNON M5 (P)

**BORN:** 16.03.2016 TATTOO: AGOPM005 HORN: POLLED COLOUR: RED **EYE PIG: 100/100 GRADE: PURE** 

- SHAWACRES NACOBI

- BULLOCKHILLS BUSTER (P)

- BULLOCKHILLS ERP P U4