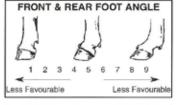

**HOW TO USE THE SYSTEM**: The Beef Class Structural Assessment System uses a 1-9 scoring system:

- A score of 5 is ideal. (Note: Temperament Score of 1 is preferable).
- A score of 4 or 6 shows slight variation from ideal, but this includes most animals. An animal scoring 4 or 6 would be acceptable in any breeding program.
- A score of 3 or 7 shows greater variation but would be acceptable in most commercial programs. However, seedstock producers should be vigilant and understand that this score indicates greater variation from ideal.
- A score of 2 or 8 are low scoring animals and should be looked closely at before purchasing.
- A score of 1 or 9 should not be catalogued and are considered culls.