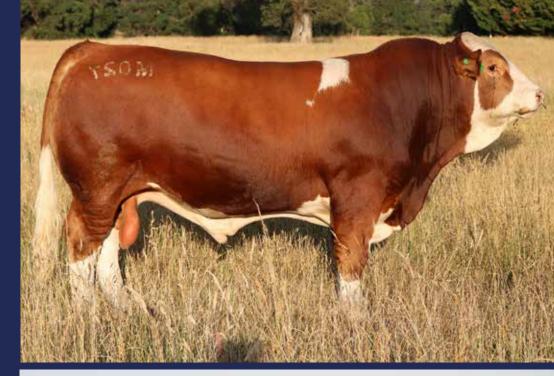

## WORMBETE MAVERICK M4 (P)

**BORN:** 02.03.2016

TATTOO: AGOPM004

HORN: SCUR

COLOUR: RED

**EYE PIG: 100/100 GRADE: PURE** 

- WORMBETE GEELONG (P)

- WORMBETE DAKOTA (P)

A very, very long sire full of muscle and style. Together with an impeccable structure and great feet and legs, Maverick M4 shows off those highly sought after body goggles. The much anticipated first calf sired by Wormbete Jackaroo J64, he has continued to excite us right from the day he was born. His dam Wilma W75 has had such a big impact on our stud, with her soundness and performance a feature of all her progeny. Full of meat, eye appeal and potential. DNA verified as Heterozygous Polled with tiny button scurs that have been untouched.