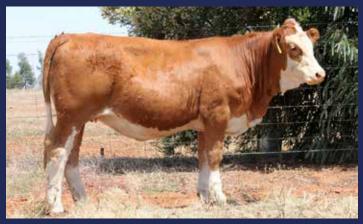

## WORMBETE MAVERICK M4 (P)

**BORN:** 02.03.2016

TATTOO: AGOPM004

HORN: SCUR

COLOUR: RED

**EYE PIG: 100/100 GRADE: PURE** 

- WORMBETE GEELONG (P)

- WORMBETE DAKOTA (P)

SIRE: WORMBETE JACKAROO J64 (P)

- WORMBETE ZIGZAG

- WORMBETE JUDY E62

- WORMBETE JUDY Y90

- ECKERSLEY JACKSON

- JOHILL PARK THOR

- HAMELIN CADENCE 8832

**DAM: WORMBETE WILMA AGOPW075** 

- ALVA KOORT JIGGER N413

- WORMBETE SONIA S15

- WORMBETE N003

|         | JANUARY 2018 SIMMENTAL TRANS TASMAN GROUP BREEDPLAN |      |      |      |      |      |      |      |      |      |  |  |
|---------|-----------------------------------------------------|------|------|------|------|------|------|------|------|------|--|--|
| 1000    | BW                                                  | 200D | 400D | 600D | SS   | EMA  | RIB  | RUMP | RBY  | IMF  |  |  |
| San San | +0.9                                                | +13  | +26  | +38  | +0.8 | +1.3 | -0.9 | -1.1 | +1.0 | +0.1 |  |  |
| Acc     | 69%                                                 | 65%  | 66%  | 67%  | 43%  | 33%  | 43%  | 42%  | 39%  | 36%  |  |  |

A very, very long sire full of muscle and style. Together with an impeccable structure and great feet and legs, Maverick M4 shows off those highly sought after body goggles. The much anticipated first calf sired by Wormbete Jackaroo J64, he has continued to excite us right from the day he was born. His dam Wilma W75 has had such a big impact on our stud, with her soundness and performance a feature of all her progeny. Full of meat, eye appeal and potential. DNA verified as Heterozygous Polled with tiny button scurs that have been untouched.