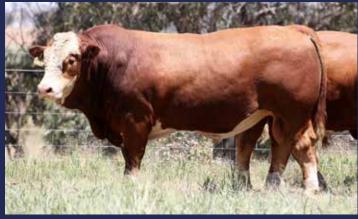

## **WORMBETE MARKSMAN M74 (P)**

**BORN:** 13.04.2016

TATTOO: AGOPM074

HORN: POLLED

COLOUR: RED

**EYE PIG**: 100/100

GRADE: PURE

- SHAWACRES NACOBI

- BULLOCKHILLS BUSTER (P)

- BULLOCKHILLS ERP P U4

SIRE: BARANA EASTLAKE (P)

- YARLOOP MATTLOCK

- WEST COAST VANITY (P)

- YARLOOP QUAINT (P)

- VINTAGE MATTY

- VINTAGE CENTAUR

- GOLDPARK ELLEN

DAM: WORMBETE D078 (P)

- TRIJENA XING (P)

- WORMBETE BETTE B35 (P)

- WORMBETE SASSIE S7

|          | JANUARY 2018 SIMMENTAL TRANS TASMAN GROUP BREEDPLAN |      |      |      |      |      |      |      |      |      |  |  |
|----------|-----------------------------------------------------|------|------|------|------|------|------|------|------|------|--|--|
| al and a | BW                                                  | 200D | 400D | 600D | SS   | EMA  | RIB  | RUMP | RBY  | IMF  |  |  |
| Control  | +2.4                                                | +20  | +37  | +62  | +1.0 | -0.5 | +0.0 | +0.0 | -0.3 | +0.2 |  |  |
| Acc      | 69%                                                 | 64%  | 67%  | 70%  | 67%  | 44%  | 48%  | 47%  | 46%  | 38%  |  |  |

A thick, broad bull from front to back, Marksman presents as another easy doing, high performance bull by both phenotype and genotype. Strongly polled, he is a free moving, body goggled future sire with great structure, carcase attributes and appeal. One to suit all requirements and fulfill all duties.