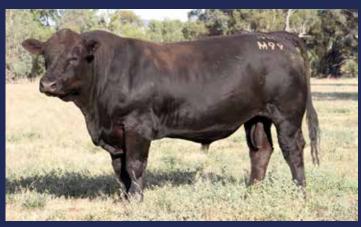

## WORMBETE MISSOURI M95 (P)

**BORN: 26.04.2016** TATTOO: AGOPM095

- BARANA VAGABOND (P)

- WONDENIA POLLYANNA (P) (AI)

HORN: POLLED

COLOUR: DARK RED

**EYE PIG: 65/100** 

**GRADE: PURE** 

- P.R.P DOUGLAS (P)

- WATERFRONT ATLANTIS A42 (P)

- WATERFRONT SHERRY

DAM: WORMBETE BELLE E30 AGOPE030 (P)

- WORMBETE YAKKA

- WORMBETE BAPTISTA B93

WORMBETE V017

- CALLENDALE SHOLTO - CALLENDALE XAONON (P) - CALLENDALE MISTRESS (P) (AI)

- CORINDADOWNS ACUTE (P)

SIRE: CALLENDALE FRANK ALUPF011 (P)

|              | JANUA | ARY 201 | .8 SIMN | /IENTAL | TRANS | TASMA | AN GRO | UP BRE | EDPLAN | J    |
|--------------|-------|---------|---------|---------|-------|-------|--------|--------|--------|------|
| A. Marine    | BW    | 200D    | 400D    | 600D    | SS    | EMA   | RIB    | RUMP   | RBY    | IMF  |
| A CONTRACTOR | +1.5  | +10     | +11     | +17     | +0.3  | +2.6  | -0.6   | -0.8   | +1.6   | -0.3 |
| Acc          | 68%   | 64%     | 60%     | 59%     | 49%   | 37%   | 45%    | 44%    | 41%    | 38%  |