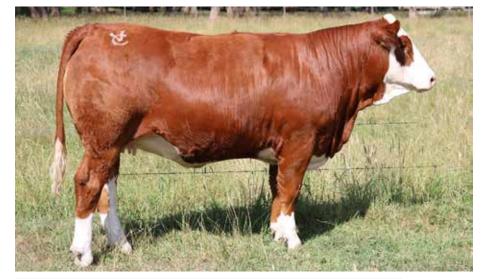

# LOT 25 VALLEY CREEK COWBOY CUT (P) (B)

CCR Cowboy Cut 5048Z (P) (B) x Lancaster Strike K176 (P) (B)