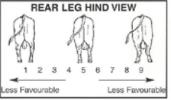

**HOW TO USE THE SYSTEM**: The Beef Class Structural Assessment System uses a 1-9 scoring system:

- A score of 5 is ideal. (Note: Temperament Score of 1 is preferable).
- A score of 4 or 6 shows slight variation from ideal, but this includes most animals. An animal scoring 4 or 6 would be acceptable in any breeding program.
- A score of 3 or 7 shows greater variation but would be acceptable in most commercial programs. However, seedstock producers should be vigilant and understand that this score indicates greater variation from ideal.
- A score of 2 or 8 are low scoring animals and should be looked closely at before purchasing.
- A score of 1 or 9 should not be catalogued and are considered culls.