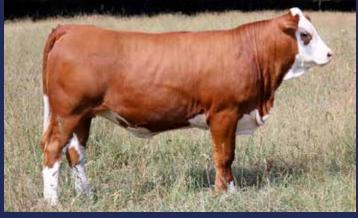

## **WORMBETE MARKSMAN M74 (P)**

**BORN:** 13.04.2016

TATTOO: AGOPM074

HORN: POLLED

COLOUR: RED

**EYE PIG**: 100/100

GRADE: PURE

- SHAWACRES NACOBI

- BULLOCKHILLS BUSTER (P)

- BULLOCKHILLS ERP P U4

SIRE: BARANA EASTLAKE (P)

- YARLOOP MATTLOCK

- WEST COAST VANITY (P)

- YARLOOP QUAINT (P)

- VINTAGE MATTY

- VINTAGE CENTAUR

- GOLDPARK ELLEN

DAM: WORMBETE D078 (P)

- TRIJENA XING (P)

- WORMBETE BETTE B35 (P)

- WORMBETE SASSIE S7

|          | JANUARY 2018 SIMMENTAL TRANS TASMAN GROUP BREEDPLAN |      |      |      |      |      |      |      |      |      |  |  |
|----------|-----------------------------------------------------|------|------|------|------|------|------|------|------|------|--|--|
| al and a | BW                                                  | 200D | 400D | 600D | SS   | EMA  | RIB  | RUMP | RBY  | IMF  |  |  |
| Control  | +2.4                                                | +20  | +37  | +62  | +1.0 | -0.5 | +0.0 | +0.0 | -0.3 | +0.2 |  |  |
| Acc      | 69%                                                 | 64%  | 67%  | 70%  | 67%  | 44%  | 48%  | 47%  | 46%  | 38%  |  |  |

|   | STRUCTURAL ASSESSMENT 15 DECEMBER 2017 |    |        |   |   |     |        |        |      |  |  |
|---|----------------------------------------|----|--------|---|---|-----|--------|--------|------|--|--|
|   | R                                      | S. | S<br>R | V |   | ( ) | MUSCLE | SHEATH | TEMP |  |  |
| 6 | 6                                      | 5  | 5      | 5 | 5 | 42  | B+     | 3      | 2    |  |  |

A thick, broad bull from front to back, Marksman presents as another easy doing, high performance bull by both phenotype and genotype. Strongly polled, he is a free moving, body goggled future sire with great structure, carcase attributes and appeal. One to suit all requirements and fulfill all duties.