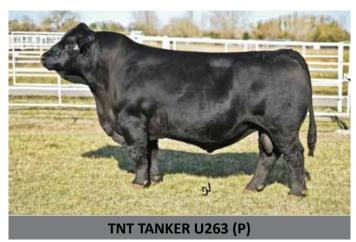

*LOT 61** 

**5 STRAWS** 

**LOT 62** 

**5 STRAWS** 

**PURCHASER:** PRICE: \$ **PURCHASER:** PRICE: \$



- WHEATLAND BULL 680S
- WHEATLAND PREDATOR 922W (P)
  - WHEATLAND LADY 752 T (P)

SIRE: MRL EL TIGRE 52Z

- MRL BLACK BEAR 79S
- MRL MISS 836W
  - MRL MISS 828S
  - BS MR ARAPAHOE 811A
- HART EXTRA EFFORT G289
  - MISS T BIRD CH X189

DAM: IPU MS RED EFFORT 104S

- BAR 15 COPPER 21M
- SJLS MS PENNY 2P - SJLS MS SARAH 3M

IPU El Tigre 73C was the \$30,000 high selling bull at the Labatte Simmentals & Meadow Acres sale. Clean fronted, he strides out effortlessly. Correct feet with an attractive "herd sire" head. He has a ton of length, great temperament, ample rib shape, depth & capacity. Selling one package of 10 straws.

**LOT 63** 

**10 STRAWS** 



## **REFERENCE SIRES**

















## VALLEY CREEK MATADOR (P)

Rendezvous Galba 60A (P)

**Milton View Airlie** 



## **LOT 46**

## WORMBETE FENA M123 (P)

Woonallee The Gambler (P)

Wormbete Fena J113 (P)



## LOT 3

## WORMBETE MARKSMAN M74 (P)

Barana Eastlake (P)

Wormbete D078 (P)



## Access the Advantage.