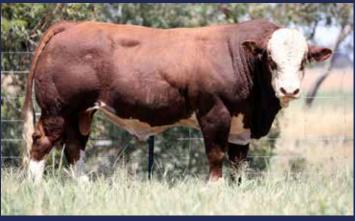

## **WORMBETE MCKAY M111 (P)**

**BORN:** 05.05.2016 TATTOO: AGOPM111 HORN: POLLED COLOUR: RED **EYE PIG: 15/95 GRADE: PURE** 

SHAWACRES NACOBI

- BULLOCKHILLS BUSTER (P)

- BULLOCKHILLS ERP P U4

SIRE: BARANA EASTLAKE (P)

- YARLOOP MATTOCK

- WEST COAST VANITY (P)

- YARLOOP QUAINT (P)

- WOONALLEE GLADIATOR

- WOONALLEE CLINICAL C71

- WOONALLEE JULANI A38

**DAM: WORMBETE NOLA G71** 

- BANDEEKA U. POPPINS

- WORMBETE XELA X65

- WORMBETE NOLA N11

|               | JANUA | ARY 201 | .8 SIMN | /ENTAL | TRANS | TASMA | AN GRO | UP BRE | EDPLAN | ١    |
|---------------|-------|---------|---------|--------|-------|-------|--------|--------|--------|------|
| The same      | BW    | 200D    | 400D    | 600D   | SS    | EMA   | RIB    | RUMP   | RBY    | IMF  |
| Series Series | +0.6  | +14     | +18     | +27    | +1.0  | -0.6  | +0.1   | +0.2   | -0.5   | +0.9 |
| Acc           | 68%   | 63%     | 65%     | 69%    | 66%   | 44%   | 45%    | 45%    | 45%    | 36%  |

|   | STRUCTURAL ASSESSMENT 15 DECEMBER 2017 |    |        |   |   |     |        |        |      |  |  |
|---|----------------------------------------|----|--------|---|---|-----|--------|--------|------|--|--|
|   | R                                      | S. | S<br>R | V | 4 | ( ) | MUSCLE | SHEATH | TEMP |  |  |
| 5 | 6                                      | 5  | 5      | 5 | 5 | 43  | В      | 4      | 2    |  |  |

The easiest doing of bulls, McKay M111 is a smaller framed yet exceptionally thick bull with excellent muscle and softness. A broad muzzle and tidy sheath are combined with yet another top quality structural assessment. Out of a moderately framed female who milks exceedingly well.