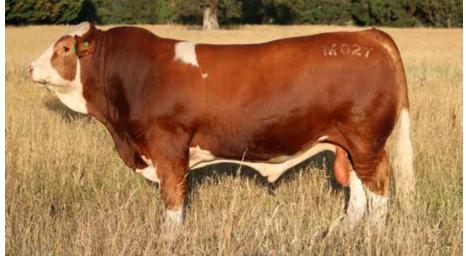

#### WORMBETE MELBOURNE M21

**BORN:** 23.03.2016

TATTOO: AGOPM021

HORN: DEHORNED

COLOUR: DARK RED

**EYE PIG:** 100/100

**GRADE:** PURE

- WORMBETE DUGALD (P)

- WORMBETE GEELONG (P)

- WORMBETE DAKOTA (Pp)

SIRE: WORMBETE JACKAROO J64 P)

- WORMBETF 7IG7AG

- WORMBETF JUDY F62

- WORMBETE JUDY Y90

- CORINDADOWNS ACUTE (P) - CALLENDALE FRANK (P)

- CALLENDALE XAONON (P)

DAM: WORMBETE NELL J39 (P)

- WATERFRONT XENOS

- WORMBETE CASSIE C64

- WORMBETE WILMA W75

| (1) (1) (1) (1) (1) (1) (1) (1) (1) (1) |                   |                    |                             |                                      |                                              |                                                       |                                                                |                                                                          |                                          |  |  |  |
|-----------------------------------------|-------------------|--------------------|-----------------------------|--------------------------------------|----------------------------------------------|-------------------------------------------------------|----------------------------------------------------------------|--------------------------------------------------------------------------|------------------------------------------|--|--|--|
| JANUA                                   | ARY 201           | .7 SIMN            | /ENTAL                      | TRANS                                | TASMA                                        | AN GRO                                                | UP BRE                                                         | EDPLAN                                                                   | ı                                        |  |  |  |
| BW                                      | 200D              | 400D               | 600D                        | SS                                   | EMA                                          | RIB                                                   | RUMP                                                           | RBY                                                                      | IMF                                      |  |  |  |
| +0.7                                    | +8                | +13                | +12                         | -0.7                                 | +1.3                                         | -0.1                                                  | -0.2                                                           | +0.4                                                                     | +0.3                                     |  |  |  |
| 69%                                     | 65%               | 67%                | 70%                         | 66%                                  | 45%                                          | 51%                                                   | 50%                                                            | 49%                                                                      | 41%                                      |  |  |  |
|                                         | BW<br><b>+0.7</b> | BW 200D<br>+0.7 +8 | BW 200D 400D<br>+0.7 +8 +13 | BW 200D 400D 600D<br>+0.7 +8 +13 +12 | BW 200D 400D 600D SS<br>+0.7 +8 +13 +12 -0.7 | BW 200D 400D 600D SS EMA<br>+0.7 +8 +13 +12 -0.7 +1.3 | BW 200D 400D 600D SS EMA RIB<br>+0.7 +8 +13 +12 -0.7 +1.3 -0.1 | BW 200D 400D 600D SS EMA RIB RUMP<br>+0.7 +8 +13 +12 -0.7 +1.3 -0.1 -0.2 | +0.7 +8 +13 +12 -0.7 +1.3 -0.1 -0.2 +0.4 |  |  |  |

An exciting, well balanced, free moving, correct sire packed into a moderate frame. With his softness and quality, Melbourne M21 is easy doing by both nature and condition and we are very impressed by his performance to date. His young dam Nell J39 (P) succeeds in producing an exceptional calf no matter which sire has been chosen for her and is already a true weaning weight champion.