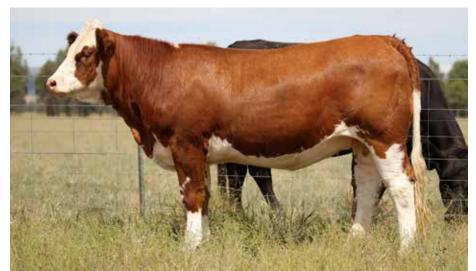

## **WORMBETE MCKAY M111 (P)**

**BORN:** 05.05.2016 TATTOO: AGOPM111 HORN: POLLED COLOUR: RED **EYE PIG: 15/95 GRADE: PURE** 

SHAWACRES NACOBI

- BULLOCKHILLS BUSTER (P)

- BULLOCKHILLS ERP P U4

SIRE: BARANA EASTLAKE (P)

- YARLOOP MATTOCK

- WEST COAST VANITY (P)

- YARLOOP QUAINT (P)

- WOONALLEE GLADIATOR

- WOONALLEE CLINICAL C71

- WOONALLEE JULANI A38

**DAM: WORMBETE NOLA G71** 

- BANDEEKA U. POPPINS

- WORMBETE XELA X65

- WORMBETE NOLA N11

|               | JANUA | ARY 201 | .8 SIMN | /ENTAL | TRANS | TASMA | AN GRO | UP BRE | EDPLAN | ١    |
|---------------|-------|---------|---------|--------|-------|-------|--------|--------|--------|------|
| The same      | BW    | 200D    | 400D    | 600D   | SS    | EMA   | RIB    | RUMP   | RBY    | IMF  |
| Series Series | +0.6  | +14     | +18     | +27    | +1.0  | -0.6  | +0.1   | +0.2   | -0.5   | +0.9 |
| Acc           | 68%   | 63%     | 65%     | 69%    | 66%   | 44%   | 45%    | 45%    | 45%    | 36%  |

The easiest doing of bulls, McKay M111 is a smaller framed yet exceptionally thick bull with excellent muscle and softness. A broad muzzle and tidy sheath are combined with yet another top quality structural assessment. Out of a moderately framed female who milks exceedingly well.