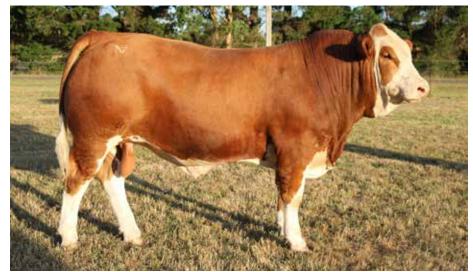

## **WORMBETE MASTER M98 (P)**

**BORN:** 26.04.2016

TATTOO: AGOPM098

HORN: POLLED

COLOUR: RED

**EYE PIG:** 100/100

**GRADE**: PURE

- BARANA VAGABOND (P)

- CORINDA DOWNS ACUTE (P)
- WONDENIA POLLYANNA (P)

SIRE: CALLENDALE FRANK (P)

- CALLENDALE SHOLTO

- CALLENDALE XAONON (P)

- CALLENDALE MISTRESS (P)

- WOONALLEE GLADIATOR

- WOONALLEE CLINICAL C71

- WOONALLEE JULANI A38

DAM: WORMBETE F109

- TRIJENA XING (P)

- WORMBETE BETH B25

- WORMBETE R061

|                                         | <b>一种发现</b> | 经交流的  |              |
|-----------------------------------------|-------------|-------|--------------|
| 1 4 1 1 1 1 1 1 1 1 1 1 1 1 1 1 1 1 1 1 |             | 100   |              |
|                                         |             |       |              |
|                                         | A VALUE OF  | 3     | 會學           |
|                                         | 開節二         | JIK . |              |
| A Marine                                |             |       |              |
| The state of the                        |             |       | A CONTRACTOR |

Exceptional temperament, length and performance are highlights of Master M98 (P). A solid red bull who is well pigmented and stands on well placed dark hooves. His dam F109 continues her breeding strength producing top performing progeny year after year. Her twin heifers featured strongly in last year's sale and have gone on to produce terrific calves for their new stud owners. Master presents as an opportunity to secure an impressive addition to any herd.