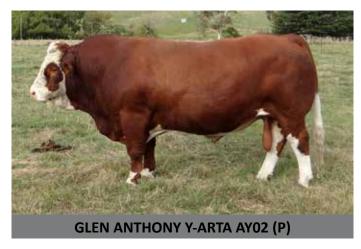

## **WORMBETE MATADOR M35 (P) (AI)**

**BORN:** 28.03.2016

TATTOO: AGOPM035

HORN: POLLED

COLOUR: RED

**EYE PIG**: 100/100

**GRADE: PURE** 

- GLENANTHONY SGT. PEPPER
- WAI-ITI HIGH RISER
  - WAI-ITI PAULA 5

SIRE: GLEN ANTHONY Y-ARTA AY02 (P) (ET)

- TOKAWEKA HANDSOME AH801
- WILLOWBROOK URSULINA AU18
  - WILLOWBROOK FERGIE
  - WATERFRONT ATLANTIS A42 (P)
- WORMBETE DUGALD (P)
  - WORMBETE QUEENIE Q125 (P)

DAM: WORMBETE KATE G96

- VINTAGE CENTAUR
- WORBETE D095
  - WORMBETE X029

| JANUARY 2018 SIMMENTAL TRANS TASMAN GROUP BREEDPLAN |      |      |      |      |      |      |      |      |      |      |
|-----------------------------------------------------|------|------|------|------|------|------|------|------|------|------|
| No.                                                 | BW   | 200D | 400D | 600D | SS   | EMA  | RIB  | RUMP | RBY  | IMF  |
| Comment of the last                                 | -1.2 | +6   | +12  | +13  | +0.1 | +1.0 | +0.4 | +0.7 | +0.2 | +0.1 |
| Acc                                                 | 70%  | 67%  | 70%  | 72%  | 71%  | 50%  | 54%  | 53%  | 52%  | 45%  |

An impressive standout son of Glen Anthony Y-arta. Soft and thick, this capacity bull displays incredible substance and softness. A low birthweight (39kgs) combined with calving ease and a positive complement of carcase attributes, results in Matador being an all-round package wrapped up in a calm nature.