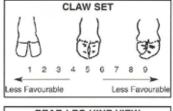

**HOW TO USE THE SYSTEM**: The Beef Class Structural Assessment System uses a 1-9 scoring system:

- A score of 5 is ideal. (Note: Temperament Score of 1 is preferable).
- A score of 4 or 6 shows slight variation from ideal, but this includes most animals. An animal scoring 4 or 6 would be acceptable in any breeding program.
- A score of 3 or 7 shows greater variation but would be acceptable in most commercial programs. However, seedstock producers should be vigilant and understand that this score indicates greater variation from ideal.
- A score of 2 or 8 are low scoring animals and should be looked closely at before purchasing.
- A score of 1 or 9 should not be catalogued and are considered culls.