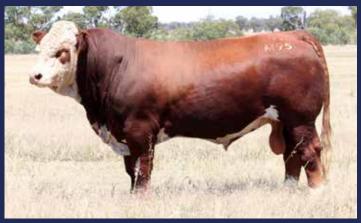

## WORMBETE MAVERICK M4 (P)

**BORN:** 02.03.2016

TATTOO: AGOPM004

HORN: SCUR

COLOUR: RED

**EYE PIG: 100/100 GRADE: PURE** 

- WORMBETE GEELONG (P)

- WORMBETE DAKOTA (P)

SIRE: WORMBETE JACKAROO J64 (P)

- WORMBETE ZIGZAG

- WORMBETE JUDY E62

- WORMBETE JUDY Y90

- ECKERSLEY JACKSON

- JOHILL PARK THOR

- HAMELIN CADENCE 8832

**DAM: WORMBETE WILMA AGOPW075** 

- ALVA KOORT JIGGER N413

- WORMBETE SONIA S15

- WORMBETE N003

|         | JANUARY 2018 SIMMENTAL TRANS TASMAN GROUP BREEDPLAN |      |      |      |      |      |      |      |      |      |  |  |
|---------|-----------------------------------------------------|------|------|------|------|------|------|------|------|------|--|--|
| 1000    | BW                                                  | 200D | 400D | 600D | SS   | EMA  | RIB  | RUMP | RBY  | IMF  |  |  |
| San San | +0.9                                                | +13  | +26  | +38  | +0.8 | +1.3 | -0.9 | -1.1 | +1.0 | +0.1 |  |  |
| Acc     | 69%                                                 | 65%  | 66%  | 67%  | 43%  | 33%  | 43%  | 42%  | 39%  | 36%  |  |  |

|   | STRUCTURAL ASSESSMENT 15 DECEMBER 2017 |   |         |   |   |    |        |        |      |  |  |
|---|----------------------------------------|---|---------|---|---|----|--------|--------|------|--|--|
|   | R                                      | B | Sd<br>R | V |   | () | MUSCLE | SHEATH | TEMP |  |  |
| 6 | 5                                      | 5 | 5       | 5 | 5 | 44 | B+     | 3      | 2    |  |  |

A very, very long sire full of muscle and style. Together with an impeccable structure and great feet and legs, Maverick M4 shows off those highly sought after body goggles. The much anticipated first calf sired by Wormbete Jackaroo J64, he has continued to excite us right from the day he was born. His dam Wilma W75 has had such a big impact on our stud, with her soundness and performance a feature of all her progeny. Full of meat, eye appeal and potential. DNA verified as Heterozygous Polled with tiny button scurs that have been untouched.