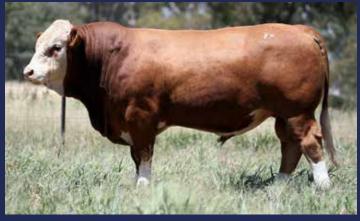

## **WORMBETE MASTER M98 (P)**

**BORN:** 26.04.2016

TATTOO: AGOPM098

HORN: POLLED

COLOUR: RED

**EYE PIG:** 100/100

**GRADE**: PURE

- BARANA VAGABOND (P)

- CORINDA DOWNS ACUTE (P)
- WONDENIA POLLYANNA (P)

SIRE: CALLENDALE FRANK (P)

- CALLENDALE SHOLTO

- CALLENDALE XAONON (P)

- CALLENDALE MISTRESS (P)

- WOONALLEE GLADIATOR

- WOONALLEE CLINICAL C71

- WOONALLEE JULANI A38

DAM: WORMBETE F109

- TRIJENA XING (P)

- WORMBETE BETH B25

- WORMBETE R061

|                                         | <b>一种发现</b> | 经交流的  |              |
|-----------------------------------------|-------------|-------|--------------|
| 1 4 1 1 1 1 1 1 1 1 1 1 1 1 1 1 1 1 1 1 |             | 100   |              |
|                                         |             |       |              |
|                                         | A VALUE OF  | 3     | 會學           |
|                                         | 開節二         | JIK . |              |
| A Marine                                |             |       |              |
| The state of the                        |             |       | A CONTRACTOR |

Exceptional temperament, length and performance are highlights of Master M98 (P). A solid red bull who is well pigmented and stands on well placed dark hooves. His dam F109 continues her breeding strength producing top performing progeny year after year. Her twin heifers featured strongly in last year's sale and have gone on to produce terrific calves for their new stud owners. Master presents as an opportunity to secure an impressive addition to any herd.