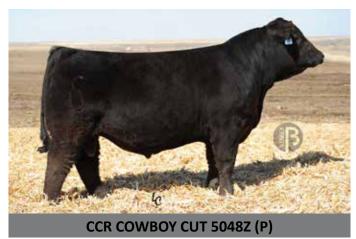

# LOT 25 VALLEY CREEK COWBOY CUT (P) (B)

CCR Cowboy Cut 5048Z (P) (B) x Lancaster Strike K176 (P) (B)