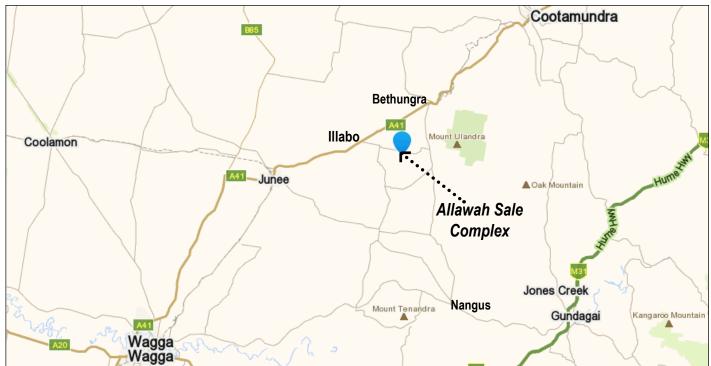

#### **DIRECTIONS**

The sale will be held on property at "Allawah" ILLABO, which is located 7kms south east of the village of Illabo. From Illabo, turn over the railway line and veer left towards Eurongilly and travel south east on Eurongilly Road for approximately 4kms then turn left into Allawah Road and travel 3.4kms to "Allawah". The property entrance is located on the right.

## **LOCATION MAP**

"Allawah" is located 70kms north east of Wagga Wagga (50 minutes drive), 25kms north east of Junee (20 minute drive) and 35km south west of Cootamundra (30 minutes drive). Please Note: Detailed directions from Illabo are listed on the opposite page.