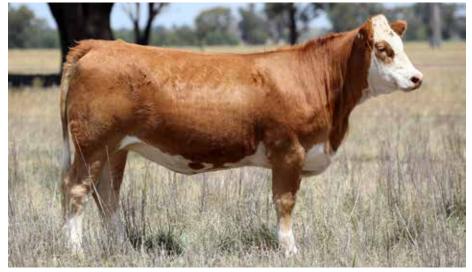

## WORMBETE MAVERICK M4 (P)

**BORN:** 02.03.2016

TATTOO: AGOPM004

HORN: SCUR

COLOUR: RED

**EYE PIG: 100/100 GRADE: PURE** 

- WORMBETE GEELONG (P)

- WORMBETE DAKOTA (P)

A very, very long sire full of muscle and style. Together with an impeccable structure and great feet and legs, Maverick M4 shows off those highly sought after body goggles. The much anticipated first calf sired by Wormbete Jackaroo J64, he has continued to excite us right from the day he was born. His dam Wilma W75 has had such a big impact on our stud, with her soundness and performance a feature of all her progeny. Full of meat, eye appeal and potential. DNA verified as Heterozygous Polled with tiny button scurs that have been untouched.