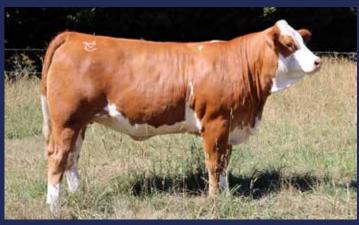

## WORMBETE MAVERICK M4 (P)

**BORN:** 02.03.2016

TATTOO: AGOPM004

HORN: SCUR

COLOUR: RED

**EYE PIG: 100/100 GRADE: PURE** 

- WORMBETE GEELONG (P)

- WORMBETE DAKOTA (P)

SIRE: WORMBETE JACKAROO J64 (P)

- WORMBETE ZIGZAG

- WORMBETE JUDY E62

- WORMBETE JUDY Y90

- ECKERSLEY JACKSON

- JOHILL PARK THOR

- HAMELIN CADENCE 8832

**DAM: WORMBETE WILMA AGOPW075** 

- ALVA KOORT JIGGER N413

- WORMBETE SONIA S15

- WORMBETE N003

|         | JANUARY 2018 SIMMENTAL TRANS TASMAN GROUP BREEDPLAN |      |      |      |      |      |      |      |      |      |  |  |
|---------|-----------------------------------------------------|------|------|------|------|------|------|------|------|------|--|--|
| 1000    | BW                                                  | 200D | 400D | 600D | SS   | EMA  | RIB  | RUMP | RBY  | IMF  |  |  |
| San San | +0.9                                                | +13  | +26  | +38  | +0.8 | +1.3 | -0.9 | -1.1 | +1.0 | +0.1 |  |  |
| Acc     | 69%                                                 | 65%  | 66%  | 67%  | 43%  | 33%  | 43%  | 42%  | 39%  | 36%  |  |  |

A very, very long sire full of muscle and style. Together with an impeccable structure and great feet and legs, Maverick M4 shows off those highly sought after body goggles. The much anticipated first calf sired by Wormbete Jackaroo J64, he has continued to excite us right from the day he was born. His dam Wilma W75 has had such a big impact on our stud, with her soundness and performance a feature of all her progeny. Full of meat, eye appeal and potential. DNA verified as Heterozygous Polled with tiny button scurs that have been untouched.