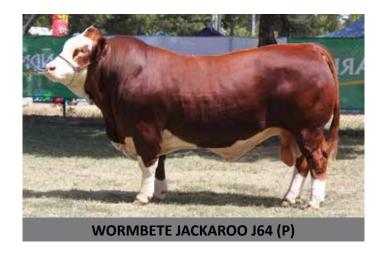

## **WORMBETE MAGISTRATE M73 (P)**

**BORN:** 13.04.2016

TATTOO: AGOPM073

HORN: POLLED

COLOUR: RED

**EYE PIG:** 75/90

**GRADE:** PURE

- CORINDA DOWNS ACUTE (P)

- WONDENIA POLLYANNA (P)

SIRE: CALLENDALE FRANK (P)

- CALLENDALE SHOLTO

- CALLENDALE XAONON (P)

- CALLENDALE MISTRESS (P)

- WOONALLEE GLADIATOR

- WOONALLEE CLINICAL C71

- WOONALLEE JULANI A38

DAM: WORMBETE FENA F33

- WORMBETE YAKKA

- WORMBETE B027

- WORMBETE R023

| MAN THE STATE OF T | A Ministration of the Contract |
|--------------------------------------------------------------------------------------------------------------------------------------------------------------------------------------------------------------------------------------------------------------------------------------------------------------------------------------------------------------------------------------------------------------------------------------------------------------------------------------------------------------------------------------------------------------------------------------------------------------------------------------------------------------------------------------------------------------------------------------------------------------------------------------------------------------------------------------------------------------------------------------------------------------------------------------------------------------------------------------------------------------------------------------------------------------------------------------------------------------------------------------------------------------------------------------------------------------------------------------------------------------------------------------------------------------------------------------------------------------------------------------------------------------------------------------------------------------------------------------------------------------------------------------------------------------------------------------------------------------------------------------------------------------------------------------------------------------------------------------------------------------------------------------------------------------------------------------------------------------------------------------------------------------------------------------------------------------------------------------------------------------------------------------------------------------------------------------------------------------------------------|--------------------------------------------------------------------------------------------------------------------------------------------------------------------------------------------------------------------------------------------------------------------------------------------------------------------------------------------------------------------------------------------------------------------------------------------------------------------------------------------------------------------------------------------------------------------------------------------------------------------------------------------------------------------------------------------------------------------------------------------------------------------------------------------------------------------------------------------------------------------------------------------------------------------------------------------------------------------------------------------------------------------------------------------------------------------------------------------------------------------------------------------------------------------------------------------------------------------------------------------------------------------------------------------------------------------------------------------------------------------------------------------------------------------------------------------------------------------------------------------------------------------------------------------------------------------------------------------------------------------------------------------------------------------------------------------------------------------------------------------------------------------------------------------------------------------------------------------------------------------------------------------------------------------------------------------------------------------------------------------------------------------------------------------------------------------------------------------------------------------------------|

The verdict was to place Magistrate at Lot 1 and the jury's decision unanimous. An impressive thick set sire on great bone, yet with plenty of loose skin and an impressive nature. He has always been considered amongst the top of the class. From one of the strongest Wormbete female lines, Magistrate displays depth, capacity, outlook, softness, and style.

## WORMBETE MAVERICK M4 (P)

**BORN:** 02.03.2016

TATTOO: AGOPM004

HORN: SCUR

COLOUR: RED

**EYE PIG: 100/100 GRADE: PURE** 

- WORMBETE GEELONG (P)

- WORMBETE DAKOTA (P)

SIRE: WORMBETE JACKAROO J64 (P)

- WORMBETE ZIGZAG

- WORMBETE JUDY E62

- WORMBETE JUDY Y90

- ECKERSLEY JACKSON

- JOHILL PARK THOR

- HAMELIN CADENCE 8832

**DAM: WORMBETE WILMA AGOPW075** 

- ALVA KOORT JIGGER N413

- WORMBETE SONIA S15

- WORMBETE N003

|         | JANUARY 2018 SIMMENTAL TRANS TASMAN GROUP BREEDPLAN |      |      |      |      |      |      |      |      |      |  |  |
|---------|-----------------------------------------------------|------|------|------|------|------|------|------|------|------|--|--|
| 1000    | BW                                                  | 200D | 400D | 600D | SS   | EMA  | RIB  | RUMP | RBY  | IMF  |  |  |
| San San | +0.9                                                | +13  | +26  | +38  | +0.8 | +1.3 | -0.9 | -1.1 | +1.0 | +0.1 |  |  |
| Acc     | 69%                                                 | 65%  | 66%  | 67%  | 43%  | 33%  | 43%  | 42%  | 39%  | 36%  |  |  |

A very, very long sire full of muscle and style. Together with an impeccable structure and great feet and legs, Maverick M4 shows off those highly sought after body goggles. The much anticipated first calf sired by Wormbete Jackaroo J64, he has continued to excite us right from the day he was born. His dam Wilma W75 has had such a big impact on our stud, with her soundness and performance a feature of all her progeny. Full of meat, eye appeal and potential. DNA verified as Heterozygous Polled with tiny button scurs that have been untouched.

#### WORMBETE MELBOURNE M21

**BORN:** 23.03.2016

TATTOO: AGOPM021

HORN: DEHORNED

COLOUR: DARK RED

**EYE PIG:** 100/100

**GRADE:** PURE

- WORMBETE DUGALD (P)

- WORMBETE GEELONG (P)

- WORMBETE DAKOTA (Pp)

SIRE: WORMBETE JACKAROO J64 P)

- WORMBETF 7IG7AG

- WORMBETF JUDY F62

- WORMBETE JUDY Y90

- CORINDADOWNS ACUTE (P) - CALLENDALE FRANK (P)

- CALLENDALE XAONON (P)

DAM: WORMBETE NELL J39 (P)

- WATERFRONT XENOS

- WORMBETE CASSIE C64

- WORMBETE WILMA W75

| (1) (1) (1) (1) (1) (1) (1) (1) (1) (1) |                   |                    |                             |                                      |                                              |                                                       |                                                                |                                                                          |                                          |  |  |  |
|-----------------------------------------|-------------------|--------------------|-----------------------------|--------------------------------------|----------------------------------------------|-------------------------------------------------------|----------------------------------------------------------------|--------------------------------------------------------------------------|------------------------------------------|--|--|--|
| JANUA                                   | ARY 201           | .7 SIMN            | /ENTAL                      | TRANS                                | TASMA                                        | AN GRO                                                | UP BRE                                                         | EDPLAN                                                                   | ı                                        |  |  |  |
| BW                                      | 200D              | 400D               | 600D                        | SS                                   | EMA                                          | RIB                                                   | RUMP                                                           | RBY                                                                      | IMF                                      |  |  |  |
| +0.7                                    | +8                | +13                | +12                         | -0.7                                 | +1.3                                         | -0.1                                                  | -0.2                                                           | +0.4                                                                     | +0.3                                     |  |  |  |
| 69%                                     | 65%               | 67%                | 70%                         | 66%                                  | 45%                                          | 51%                                                   | 50%                                                            | 49%                                                                      | 41%                                      |  |  |  |
|                                         | BW<br><b>+0.7</b> | BW 200D<br>+0.7 +8 | BW 200D 400D<br>+0.7 +8 +13 | BW 200D 400D 600D<br>+0.7 +8 +13 +12 | BW 200D 400D 600D SS<br>+0.7 +8 +13 +12 -0.7 | BW 200D 400D 600D SS EMA<br>+0.7 +8 +13 +12 -0.7 +1.3 | BW 200D 400D 600D SS EMA RIB<br>+0.7 +8 +13 +12 -0.7 +1.3 -0.1 | BW 200D 400D 600D SS EMA RIB RUMP<br>+0.7 +8 +13 +12 -0.7 +1.3 -0.1 -0.2 | +0.7 +8 +13 +12 -0.7 +1.3 -0.1 -0.2 +0.4 |  |  |  |

An exciting, well balanced, free moving, correct sire packed into a moderate frame. With his softness and quality, Melbourne M21 is easy doing by both nature and condition and we are very impressed by his performance to date. His young dam Nell J39 (P) succeeds in producing an exceptional calf no matter which sire has been chosen for her and is already a true weaning weight champion.