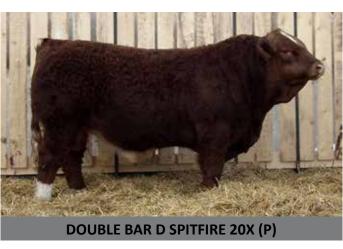

61** 

**5 STRAWS** 

**LOT 62** 

**5 STRAWS** 

**PURCHASER:** PRICE: \$ **PURCHASER:** PRICE: \$



- WHEATLAND BULL 680S
- WHEATLAND PREDATOR 922W (P)
  - WHEATLAND LADY 752 T (P)

SIRE: MRL EL TIGRE 52Z

- MRL BLACK BEAR 79S
- MRL MISS 836W
  - MRL MISS 828S
  - BS MR ARAPAHOE 811A
- HART EXTRA EFFORT G289
  - MISS T BIRD CH X189

DAM: IPU MS RED EFFORT 104S

- BAR 15 COPPER 21M
- SJLS MS PENNY 2P - SJLS MS SARAH 3M

IPU El Tigre 73C was the \$30,000 high selling bull at the Labatte Simmentals & Meadow Acres sale. Clean fronted, he strides out effortlessly. Correct feet with an attractive "herd sire" head. He has a ton of length, great temperament, ample rib shape, depth & capacity. Selling one package of 10 straws.

**LOT 63** 

**10 STRAWS** 



## **REFERENCE SIRES**

















## VALLEY CREEK MATADOR (P)

Rendezvous Galba 60A (P)

**Milton View Airlie** 



## **LOT 46**

## WORMBETE FENA M123 (P)

Woonallee The Gambler (P)

Wormbete Fena J113 (P)



## LOT 3

## WORMBETE MARKSMAN M74 (P)

Barana Eastlake (P)

Wormbete D078 (P)



## Access the Advantage.